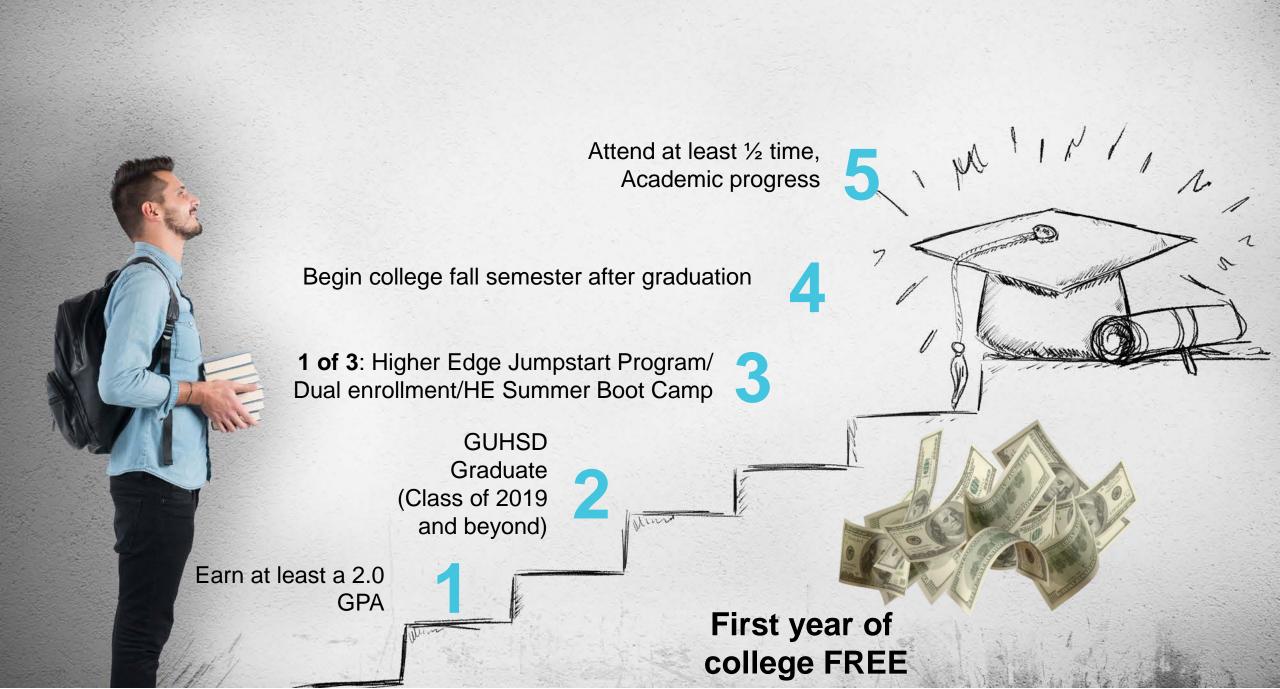

### Higher Edge Promise Fundraising Campaign

Underway with a Feasibility Study to launch fundraising campaign Need to raise → \$10M endowment HOW? → Foundation

#### Foundation: Looking Ahead

New Director of Development

Focusing efforts on Retiree Network

Growing AlumniFest (March 25, 2017) and GradFest

Raising a \$10M endowment for the Higher Edge Promise